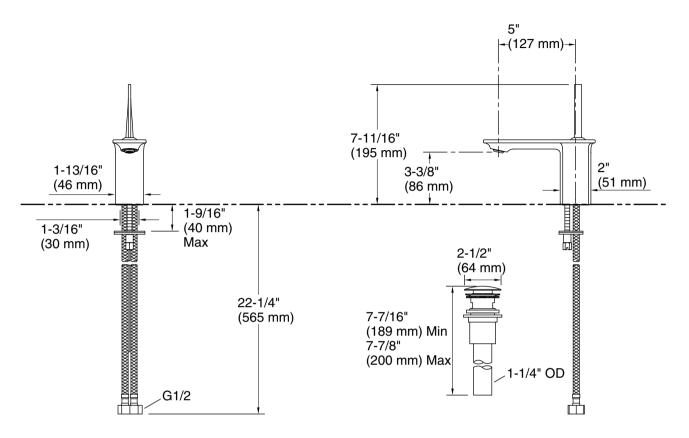

### **Technical Information**

All product dimensions are nominal.

#### Faucet: Flow rate:

| Flow rate:      | 2.2 gal/min |
|-----------------|-------------|
| Drain included: | Yes         |

Drain with overflow:

### Spout:

Spout reach: 4-15/16" (126 mm)

Yes