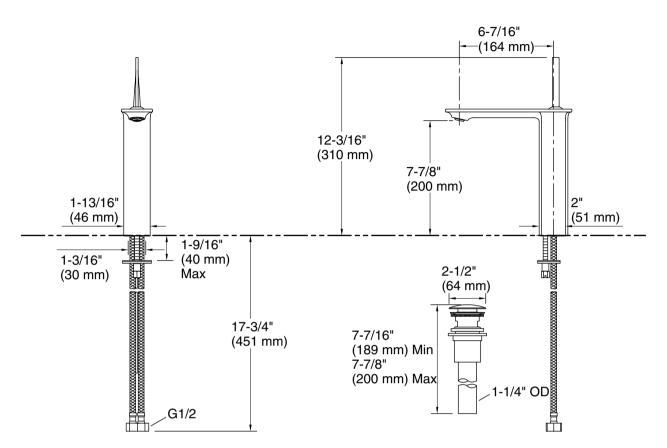

## **Technical Information**

All product dimensions are nominal.

| Fau  | cet:  |
|------|-------|
| Flow | rate: |

2.2 gal/min (8.3 l/min)

Yes

Yes Drain included:

Drain with overflow:

#### Spout:

Spout reach: 6-7/16" (164 mm)