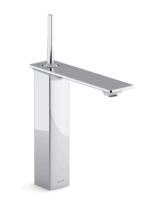

# Stance™

KOHLER. FaucetStall single-handle bathroom sink faucet with Joystick handle, 8.3 lpm K-72843T-4

## Features

- Single joystick lever handle is simple to use and makes adjusting water temperature easy
- Tall height is ideal for vessel-style sinks
- 6-15/32" (164 mm) spout reach
- 7-4/5" (200 mm) spout height
- Aerated flow delivers a smooth, steady stream of water
- Red/blue indexing on handle
- 2.2 gpm (8.3 lpm) maximum flow rate at 45 psi (3.1 bar)
- Includes valve
- KOHLER ceramic disc valves exceed industry longevity standards by over two times, ensuring durable performance for life
- Includes clicker drain with 1-1/4" (32 mm) metal tailpiece
- Coordinates with Stance faucets, accessories, and showering components to complete your bathroom