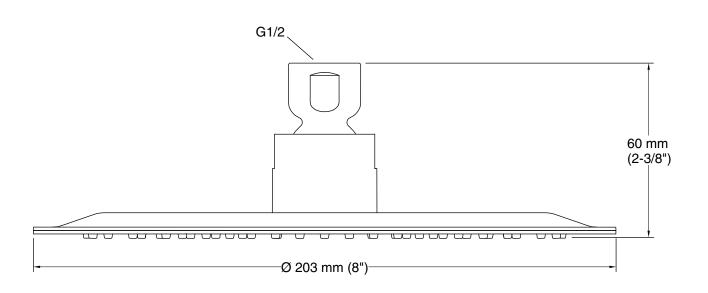

# **Contemporary Round**

KOHLER. Faucets contemporary round 203 mm single-function rainhead, 11 lpm

K-73037T-CL

#### **Features**

- Metal construction
- Ultra-slim design

#### Material

KOHLER finishes resist corrosion and tarnishing

### **Technology**

 Katalyst® air-induction technology infuses water with air, creating bigger drops for a more powerful spray



Codes and Standards vary by country. Consult your Kohler representative for detailed information.

Warranty varies by country. See country website for detailed warranty information.

#### **Available Colors/Finishes**

Color tiles intended for reference only.

Color Code Description

CP Polished Chrome



# KOHLER. Faucets Contemporary round 203 mm single-function rainhead,

K-73037T-CL

11 lpm



#### **Technical Information**

All product dimensions are nominal.

## **Showerhead/Body Spray:**

Rated maximum

2.91 gal/min (11 l/min)

flow:

Pressure: 45 psi (3.1 bar)

#### **Notes**

Install this product according to the installation instructions.