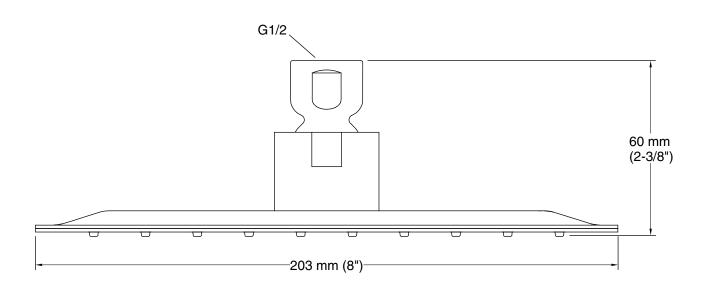

# **Contemporary Round**

**KOHLER** Faucets Contemporary round 203 mm single-function rainhead, 11 lpm

K-73038T-CL

### **Technical Information**

All product dimensions are nominal.

### **Showerhead/Body Spray:**

Rated maximum

2.91 gal/min (11 l/min)

flow:

Pressure: 45 psi (3.1 bar)