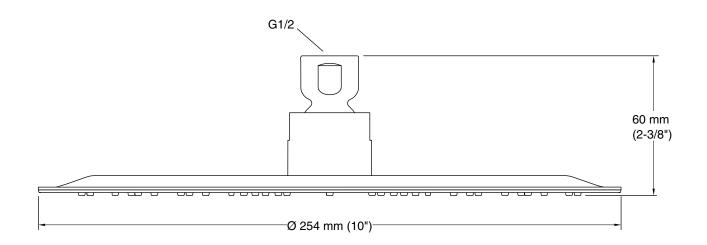

### Features

- Metal construction
- Ultra-slim, Contemporary design
- Includes G 1/2 connection
- Flexible, silicone nozzles assure long life and easy clean

### **Technical Information**

All product dimensions are nominal.

#### Showerhead/Body Spray:

Rated maximum 2.91 gal/min (11 l/min) flow: 45 psi (3.1 bar) Pressure: