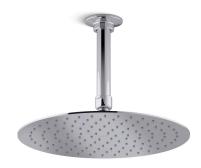

# **Contemporary Round**

KOHLER, FAUCETS contemporary round 254 mm single-function rainhead, 11 lpm K-73039T-CL

### Features

- Metal construction
- Ultra-slim, Contemporary design
- Includes G 1/2 connection
- Flexible, silicone nozzles assure long life and easy clean

## Technology

• Katalyst® air-induction technology infuses water with air, creating bigger drops for a more powerful spray

Codes and Standards vary by country. Consult your Kohler representative for detailed information.