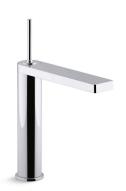

## **Composed®**

**KOHLER** Faucets Tall single-handle bathroom sink faucet with Joystick handle, 1.2 gpm K-73053-4

# **Composed®**

Tall single-handle bathroom sink faucet with Joystick handle, 1.2 gpm K-73053-4