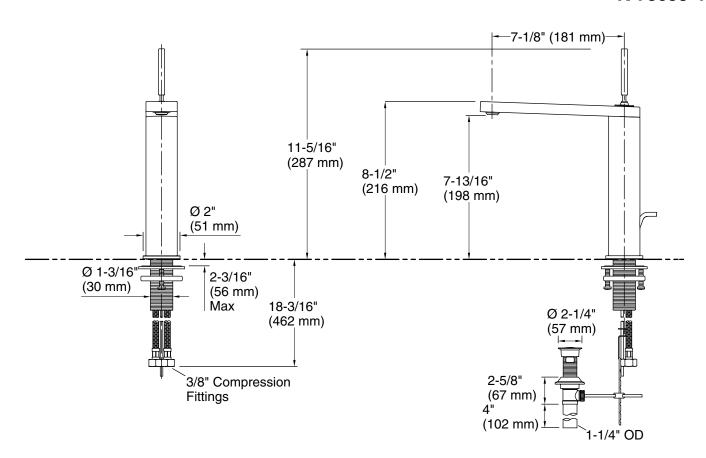

#### **Technical Information**

All product dimensions are nominal.

Faucet flow rate: 1.2 gal/min (4.5 l/min)

Drain included: Yes
Drain with overflow: Yes

Spout:

Spout reach: 7-1/8" (181 mm)