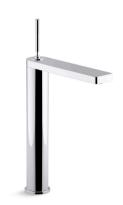

# Composed™ Tower

Single-handle bathroom sink faucet K-73057T-4

### **Features**

- Joystick handle
- KOHLER ceramic disc valves exceed industry longevity standards for a lifetime of durable performance
- Includes flexible G 1/2 supply hoses for easy installation
- Includes drain

### Material

- Brass
- KOHLER finishes resist corrosion and tarnishing