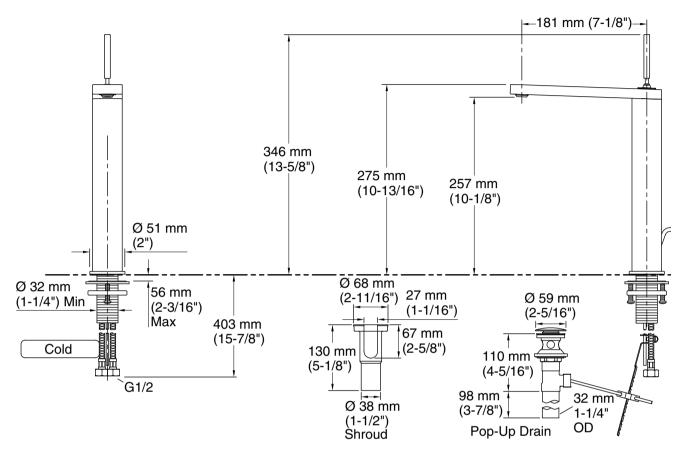

### **Technical Information**

All product dimensions are nominal.

### Faucet:

Flow rate: 2.11 gal/min (8 l/min)

#### **Notes**

Install this product according to the installation instructions.