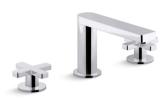

# Composed<sup>™</sup> Dual Handle Widespread Lavatory Faucet

ai Handie widespread Lavatory Faucet **K-73060T-3** 

# Composed™

Dual Handle Widespread Lavatory Faucet K-73060T-3