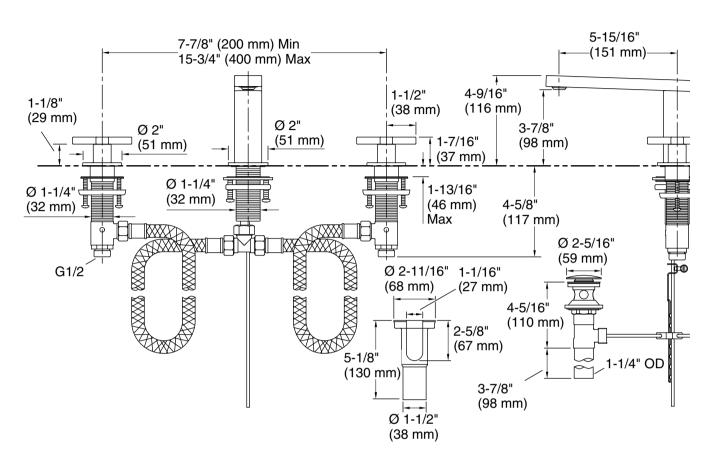

# Composed<sup>™</sup> Dual Handle Widespread Lavatory Faucet

ai Handie widespread Lavatory Faucet **K-73060T-3** 

### **Features**

- Cross or lever handle
- Includes flexible G 1/2 supply hoses for easy installation
- Includes drain

## Material

- Brass
- KOHLER finishes resist corrosion and tarnishing



# Codes/Standards

None Applicable

See website for detailed warranty information.





# Composed™

Dual Handle Widespread Lavatory Faucet K-73060T-3



## **Technical Information**

All product dimensions are nominal.

### Faucet:

Flow rate: 2.37 gal/min (9 l/min)

#### **Notes**

Install this product according to the installation instructions.