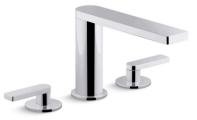

Composed<sup>™</sup> Dual Handle Widespread Lavatory Faucet K-73060T-4

# Composed™

Dual Handle Widespread Lavatory Faucet K-73060T-4