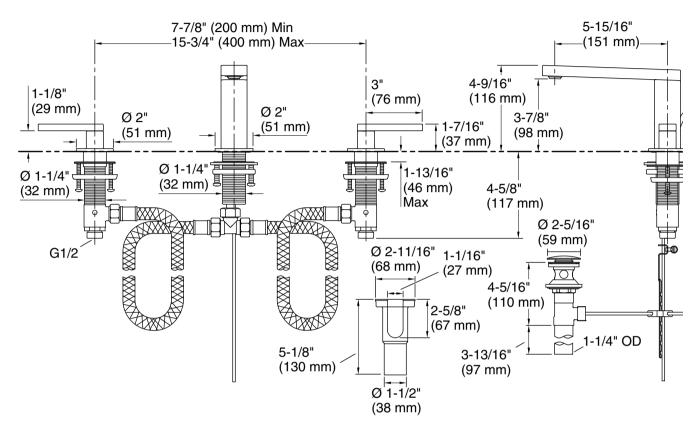

### **Technical Information**

All product dimensions are nominal.

#### Faucet:

Flow rate:

2.37 gal/min (9 l/min)