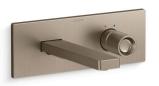

# Composed™ Wall-mount Lavatory Faucet K-73061T-7

### **Features**

- KOHLER ceramic disc valves exceed industry longevity standards for a lifetime of durable performance
- Lift and turn handle
- Spout reach 170 mm
- Includes drain
- Directionally adjustable, laminar-flow aerator
- Includes in-wall brass valve

### Material

- Brass
- KOHLER finishes resist corrosion and tarnishing