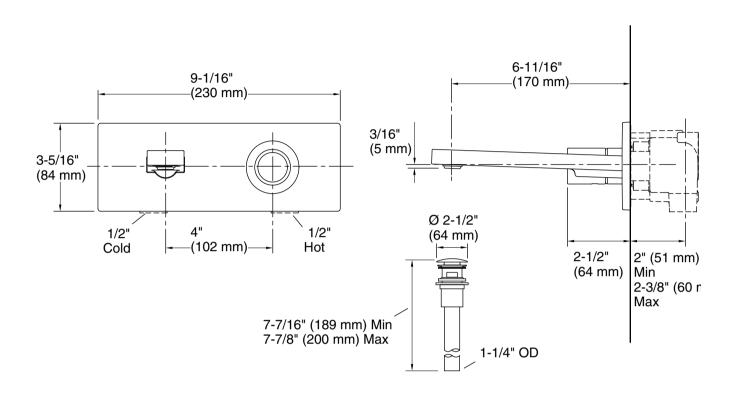

## **Technical Information**

All product dimensions are nominal.

## Faucet:

Flow rate: 2.11 gal/min (8 l/min)