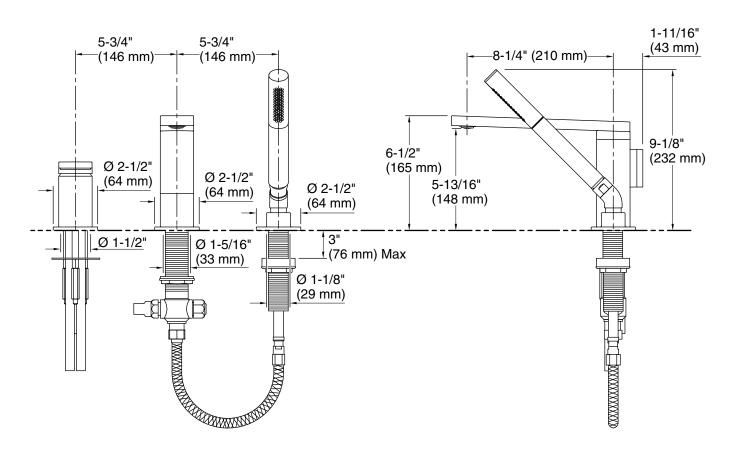

# Spout:

Spout reach:

8-1/4" (210 mm)

# Handshower:

Rated maximum flow:

1.75 gal/min (6.6 l/min)