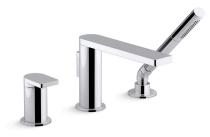

# Composed®

Deck-mount bath faucet with handshower K-73078-4

# Composed®

KOHLER, Faucets

Deck-mount bath faucet with handshower K-73078-4