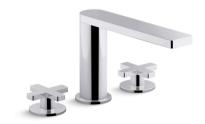

# Composed™

Deck-mount bath faucet with Cross handles K-73081T-3

#### **Features**

- Two cross handles offer separate control of hot and cold water
- Nondiverter spout
- 8-1/4" (210 mm) spout reach
- 12 gpm (45.4 lpm) maximum flow rate at 45 psi (3.1 bar)
- KOHLER® ceramic disc valves exceed industry longevity standards for a lifetime of durable performance
- Coordinates with Composed faucets, accessories, and showering components to complete your bathroom