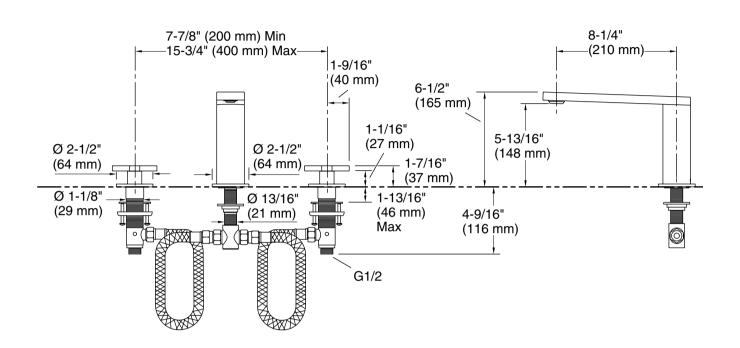

### **Technical Information**

All product dimensions are nominal.

Faucet:

Flow rate: 12 gal/min (45.4 l/min)

Drain included: No

**Spout:** 

Spout reach: 8-1/4" (210 mm)