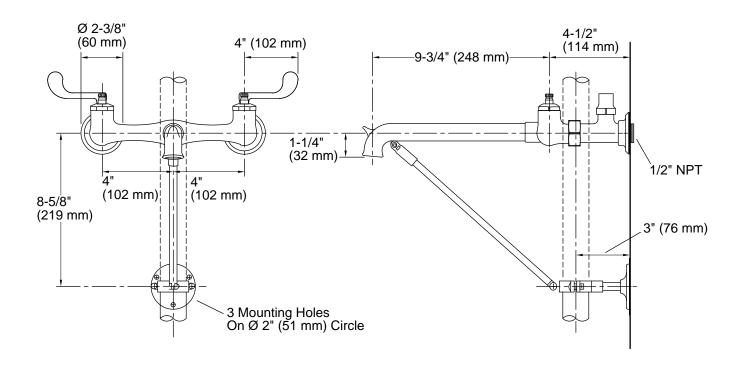

## **Features**

- Valvet® valves
- 3 (76 mm) threaded spout for hose connection
- Rubber hose
- Wall hook
- Internal NPT connections

#### Material

- Brass
- Brass valve bodies

### Recommended Products/Accessories

K-23726 Drain treatment K-23723 Faucet cleaner



ADA CSA B651

Codes/Standards
ASME A112.18.1/CSA B125.1
ADA
ICC/ANSI A117.1
CSA B651

# **KOHLER® Faucet Lifetime Limited Warranty**

See website for detailed warranty information.





# **Technical Information**

All product dimensions are nominal.

## **Notes**

Install this product according to the installation instructions.

ADA compliant for faucet handles only ADA, CSA B651 compliant when installed to the specific requirements of these regulations.