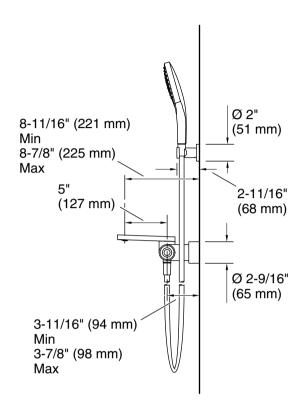

## Composed™

Thermostatic Bath and Shower Faucet
K-73110T-7

### **Features**

- Adjustable inlet fittings with 15 mm tolerance
- Precise thermostatic control for added safety
- Spout reach 127 mm
- Directionally adjustable, laminar-flow aerator
- Includes handshower
- Includes hose
- Includes wall bracket

### **Technical Information**

All product dimensions are nominal.

Faucet:

Flow rate: 2.37 gal/min (9 l/min)

Handshower:

Rated maximum 5.28 gal/min (20 l/min)

flow:

Pressure: 45 psi (3.1 bar)