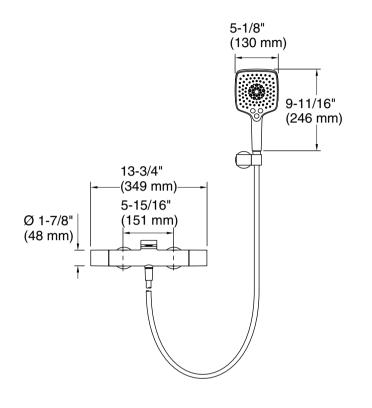

## Composed™

Thermostatic Bath and Shower Faucet
K-73110T-7

### **Features**

- Adjustable inlet fittings with 15 mm tolerance
- Precise thermostatic control for added safety
- Spout reach 127 mm
- Directionally adjustable, laminar-flow aerator
- Includes handshower
- Includes hose
- Includes wall bracket

### **Technical Information**

All product dimensions are nominal.

Faucet:

Flow rate: 2.37 gal/min (9 l/min)

Handshower:

Rated maximum 5.28 gal/min (20 l/min)

flow:

Pressure: 45 psi (3.1 bar)