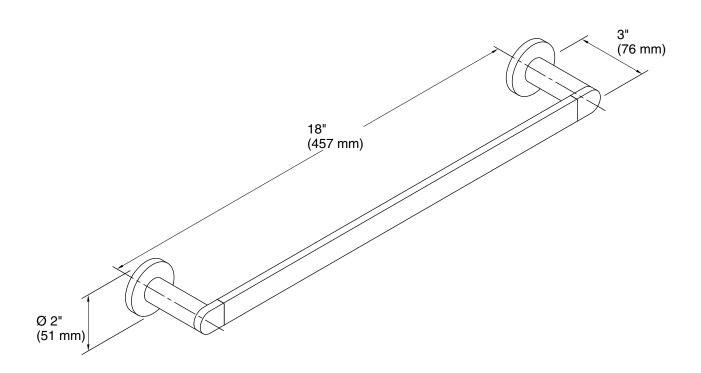

### **Technical Information**

All product dimensions are nominal. Material: Zinc, Brass