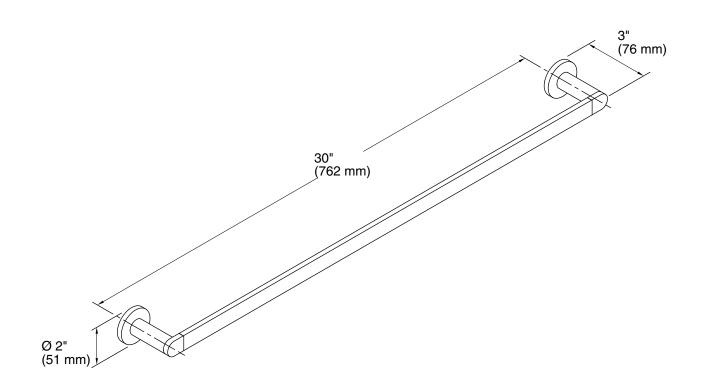

Composed® 30" Towel Bar K-73143

#### **Technical Information**

All product dimensions are nominal. Material: Zinc, Brass Notes Install this pr

Install this product according to the installation guide.