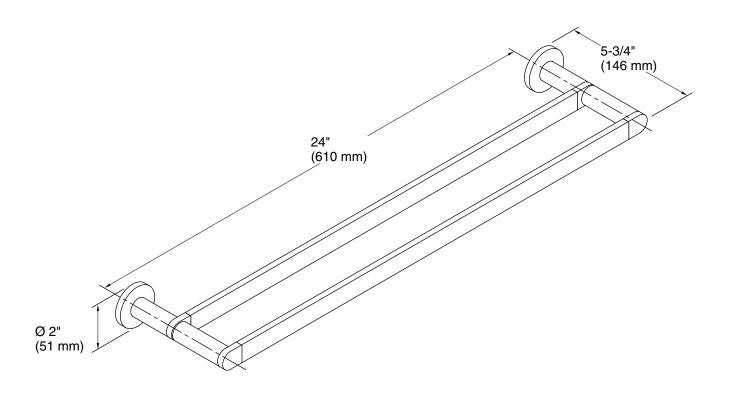

## Composed® 24" Double Towel Bar K-73144

### **Technical Information**

All product dimensions are nominal.

Material: Zinc, Brass