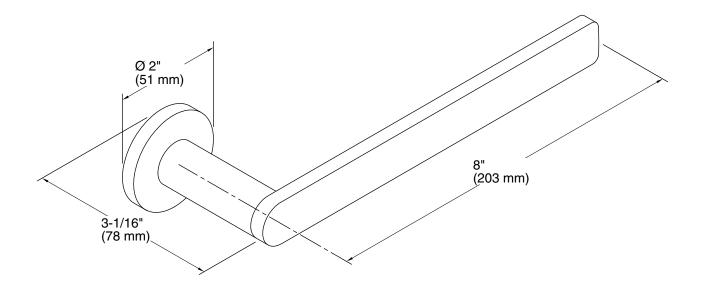

# **Technical Information**

All product dimensions are nominal. Material: Zinc, Brass