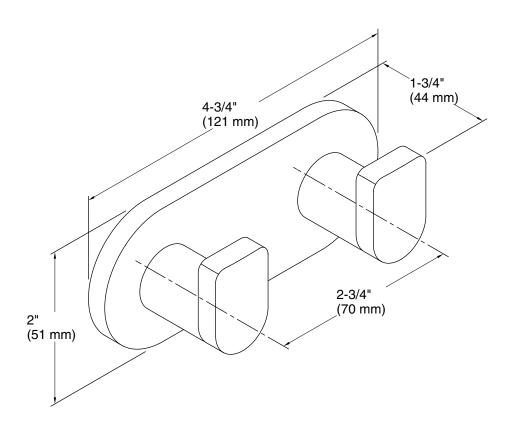

# **Technical Information**

All product dimensions are nominal.

Material: Zinc, Brass