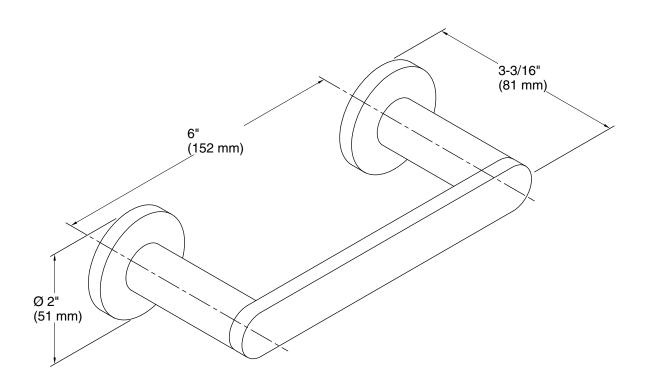

### **Technical Information**

All product dimensions are nominal.

Material: Zinc, Brass