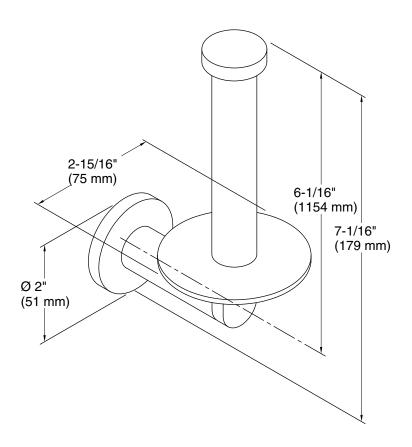

### **Technical Information**

All product dimensions are nominal.

Material: Zinc, Brass