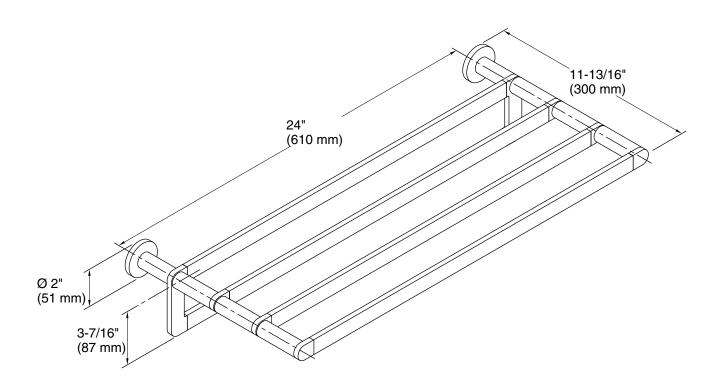

# **Technical Information**

All product dimensions are nominal. Material: Zinc, Brass