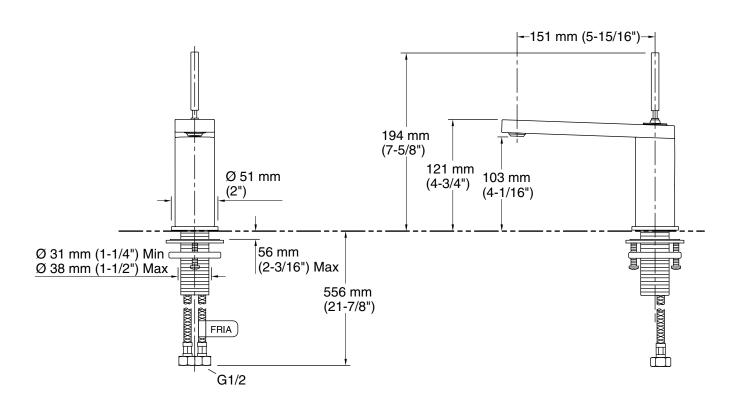

### **Technical Information**

All product dimensions are nominal.

# Spout:

Spout reach: 5-15/16" (151 mm)