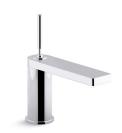

## Composed™ Single-handle Bathroom Sink Faucet K-73158T-4

## Features

- KOHLER ceramic disc valves exceed industry longevity standards for a lifetime of durable performance
- Joystick handle
- Includes flexible G 1/2 supply hoses for easy installation
- Includes drain
- Directionally adjustable, laminar-flow aerator

## Material

- Brass
- KOHLER finishes resist corrosion and tarnishing

Codes and Standards vary by country. Consult your Kohler representative for detailed information.

Warranty varies by country. See country website for detailed warranty information.