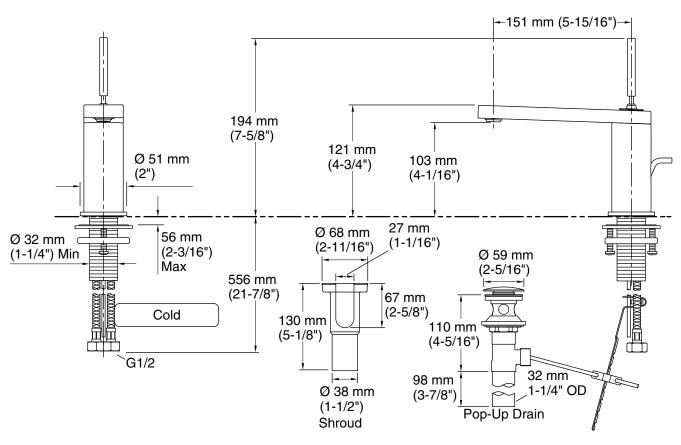

## **Technical Information**

All product dimensions are nominal.

## Faucet:

Flow rate: 2.11 gal/min (8 l/min)