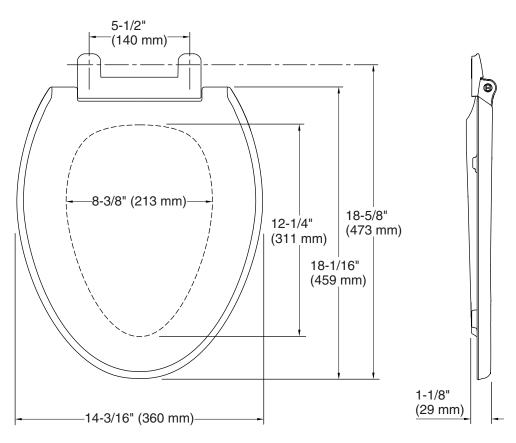

# Cachet® Quick-Release™ elongated toilet seat K-7315

## **Technical Information**

All product dimensions are nominal.Seat shape type:ElongatedSeat front type:Closed-frontSeat-mounting<br/>holes:5-1/2" (140 mm)