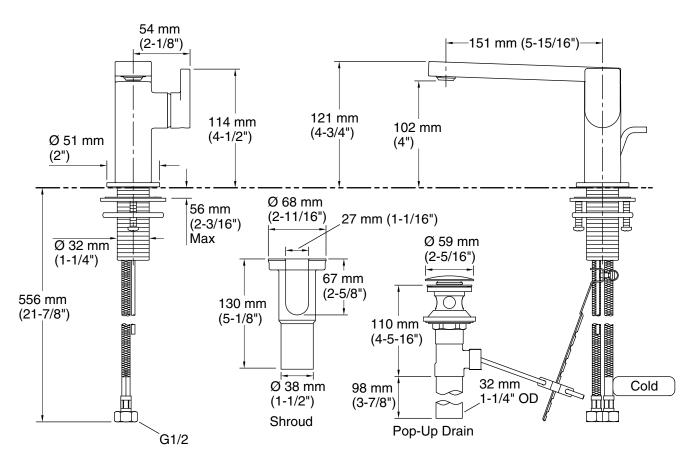

# Composed™ Single-handle Bathroom Sink Faucet K-73167T-4

#### **Features**

- Metal construction
- KOHLER ceramic disc valves exceed industry longevity standards for a lifetime of durable performance
- Spout reach 151 mm
- Side control lever handle
- Includes flexible G 1/2 supply hoses for easy installation
- Includes drain
- Directionally adjustable, laminar-flow aerator

### Material

KOHLER finishes resist corrosion and tarnishing



Codes and Standards vary by country. Consult your Kohler representative for detailed information.

Warranty varies by country. See country website for detailed warranty information.





# Composed™

Single-handle Bathroom Sink Faucet K-73167T-4



# **Technical Information**

All product dimensions are nominal.

# Faucet:

Flow rate: 2.11 gal/min (8 l/min)

## **Notes**

Install this product according to the installation instructions.