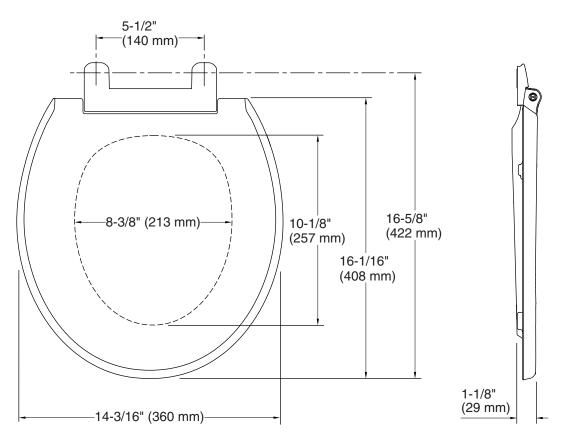

### **Technical Information**

All product dimensions are nominal.Seat shape type:Round-frontSeat front type:Closed-frontSeat-mounting<br/>holes:5-1/2" (140 mm)