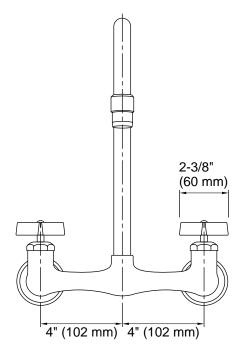

lvet® valves
- Adjustable flanges
- Stationary gooseneck spout
- Cross handles
- 5-3/16" (132 mm) spout reach
- 1/2" NPT inside-threaded inlets
- Lower flow aerator options are available
- 2.2 gpm (8.3 lpm) maximum flow rate at 60 psi (4.14 bar)

### Material

- Brass
- Brass valve bodies

## Installation

For 8" (203 mm) centers

## **Recommended Products/Accessories**

K-23726 Drain treatment K-23723 Faucet cleaner

## **Optional Products/Accessories**

1160594 .35 gpm Aerator, Large



## ADA

## Codes/Standards

ASME A112.18.1/CSA B125.1 NSF/ANSI/CAN 61 NSF/ANSI/CAN 372 All applicable US Federal and State material regulations ADA ICC/ANSI A117.1 IAPMO Certification

# **KOHLER® Faucet Lifetime Limited Warranty**

See website for detailed warranty information.



# **KOHLER**, Faucets





## **Technical Information**

All product dimensions are nominal.

Faucet:

Flow rate: 2.2 gal/min (8.3 l/min)

Spout:

Spout reach: 5-3/16" (132 mm)

## **Notes**

Install this product according to the installation guide.

ADA compliant for faucet handles only ADA compliant when installed to the specific requirements of these regulations.