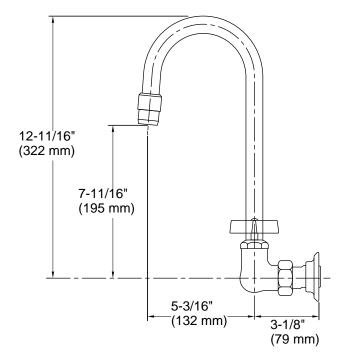

## **Technical Information**

All product dimensions are nominal.

Faucet:

Flow rate: 2.2 gal/min (8.3 l/min)

Spout:

Spout reach: 5-3/16" (132 mm)