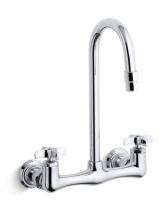

#### **Features**

- Valvet® valves
- Adjustable flanges
- Stationary gooseneck spout
- Cross handles
- 5-3/16" (132 mm) spout reach
- 1/2" NPT inside-threaded inlets
- Lower flow aerator options are available
- 2.2 gpm (8.3 lpm) maximum flow rate at 60 psi (4.14 bar)

### Material

- Brass
- Brass valve bodies