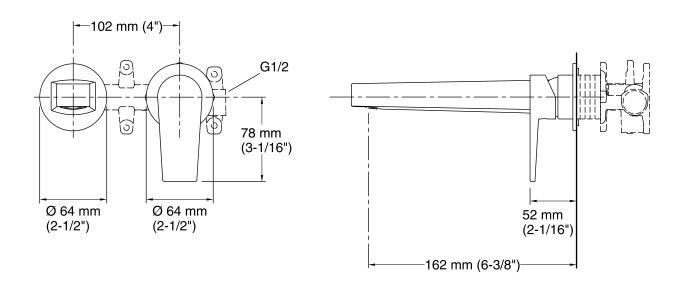

# **Technical Information**

All product dimensions are nominal.

Drain included: YES