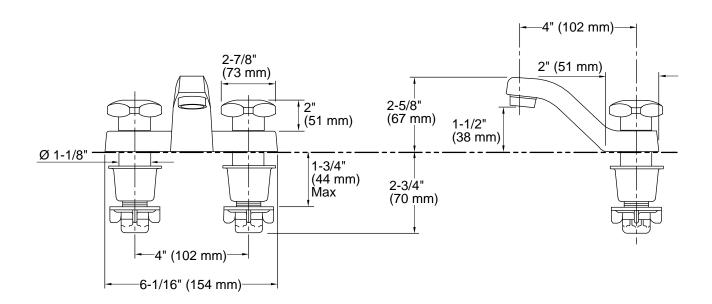

# Installation

For 4" (102 mm) centers

# **Technical Information**

All product dimensions are nominal.

Faucet:

Flow rate: 0.5 gal/min (1.9 l/min)

Drain included: No

Spout:

Spout reach: 4" (102 mm)