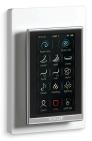

## Features

- Touch-screen for customizing Numi options to your preference
- User presets for up to six people recall individual saved preferences
- Remote language is adjustable to 12 different languages
- Includes magnetic wall-mount docking and charging station
- Includes lithium polymer rechargeable battery
- Required for the K-3901 Numi toilet