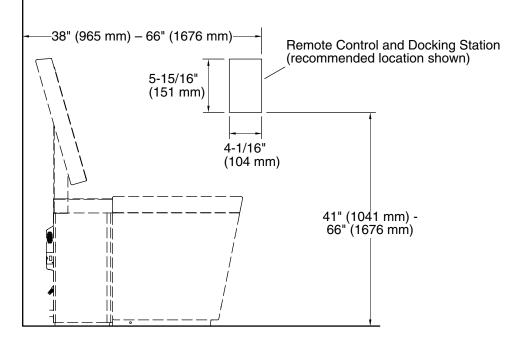

## Notes

Install this product according to the installation guide.

The docking station power cord may be routed through the wall or externally.

When the docking station cord is routed through the wall, install the docking station power cord before installing the finished wall.