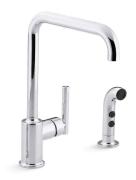

# Single-handle kitchen sink faucet with side sprayer K-7508

# **Purist**®

KOHLER, Faucets

Single-handle kitchen sink faucet with side sprayer K-7508