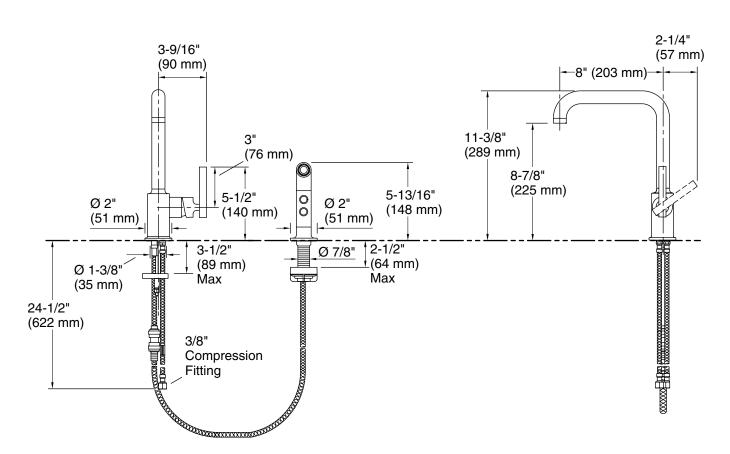

# **Technical Information**

All product dimensions are nominal.

#### Faucet:

Flow rate: 1.5 gal/min (5.7 l/min)

No