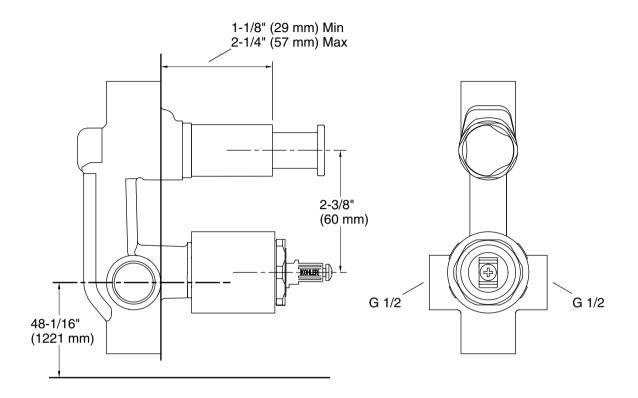

Includes diverter
- KOHLER® ceramic disc valves exceed industry longevity standards for a lifetime of durable performance
- Requires recessed bath/shower trim (sold separately)

#### Material

- Brass valve body
- KOHLER® finishes resist corrosion and tarnishing

#### Installation

Recessed



### Codes/Standards

None Applicable

## **KOHLER®** India Faucet, Sanitaryware and Bathing **Products Limited Warranty**

See website for detailed warranty information.

#### **Available Colors/Finishes**

Color tiles intended for reference only.

| Color | Code | Description          |
|-------|------|----------------------|
|       | CP   | Polished Chrome      |
|       | AF   | Vibrant® French Gold |



# Aqua Turbo™ 230

KOHLER Faucets Recessed non-thermostatic bath and shower valve K-75201IN



#### **Technical Information**

All product dimensions are nominal.

### **Notes**

Install this product according to the installation guide.