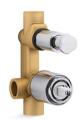

# Aqua Turbo™ 230

KOHLER. Faucets Recessed non-thermostatic bath and shower valve K-75201IN

#### **Features**

- Mixer valve that allows for temperature and volume control
- Includes diverter
- KOHLER® ceramic disc valves exceed industry longevity standards for a lifetime of durable performance
- Requires recessed bath/shower trim (sold separately)

#### Material

- Brass valve body
- KOHLER® finishes resist corrosion and tarnishing