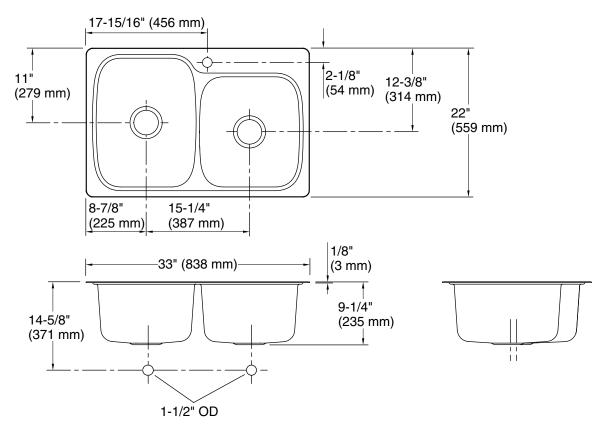

## **Technical Information**

| All product dimensions are nominal. |                                                                                                               |
|-------------------------------------|---------------------------------------------------------------------------------------------------------------|
| Basin configuration:                | Large Bowl on Left                                                                                            |
| Min. base cabinet<br>width:         | 36" (914 mm)                                                                                                  |
| Bowl area (Right):                  | Length: 14-3/16" (360 mm)<br>Width: 15-11/16" (398 mm)<br>Bowl depth: 9" (229 mm)<br>Water depth: 9" (229 mm) |
| Bowl area (Left):                   | Length: 14-3/16" (360 mm)<br>Width: 18-7/16" (468 mm)<br>Bowl depth: 9" (229 mm)<br>Water depth: 9" (229 mm)  |
| Number of deck<br>holes:            | 1                                                                                                             |
| Faucet hole(s):                     | 1-7/16" (37 mm)                                                                                               |
| Drain hole:                         | 3-3/4" (94 mm)                                                                                                |
| Template:                           | 1263722-7, required, included                                                                                 |
|                                     |                                                                                                               |