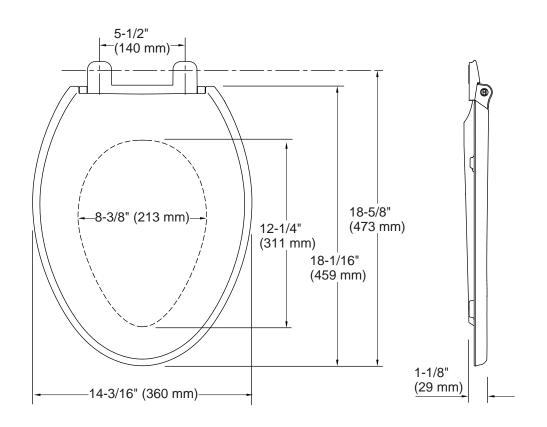

### **Technical Information**

All product dimensions are nominal.

Seat shape type: Elongated
Seat front type: Closed-front
Seat-mounting 5-1/2" (140 mm)

holes: