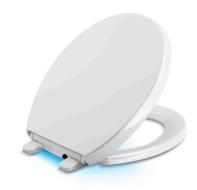

# **KOHLER**<sub>®</sub>

Reveal® Nightlight Quiet-Close™ round-front toilet seat K-75793

### Features

- Choose between three brightness levels: a soft glow or brighter illumination
- Dual LED lighting offers guiding light when lid is down and task light when lid is lifted
- Illumination cycle with automatic 10-hour nightlight
- Battery-operated no electrical cords required
- Up to 12 months of battery life (uses 4 AA batteries, not included)
- Quiet-Close™ elongated lid and seat prevents slamming
- Grip-Tight bumpers hold seat firmly in place
- Quick-Release<sup>™</sup> functionality allows seat to be removed easily from toilet for convenient cleaning
- Quick-Attach® hardware for fast and secure installation
- Color-matched plastic hinges