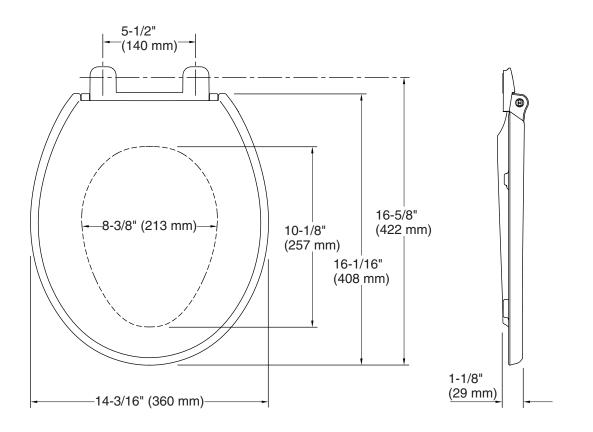

#### **Technical Information**

All product dimensions are nominal.Seat shape type:Round-frontSeat front type:Closed-frontSeat-mounting<br/>holes:5-1/2" (140 mm)