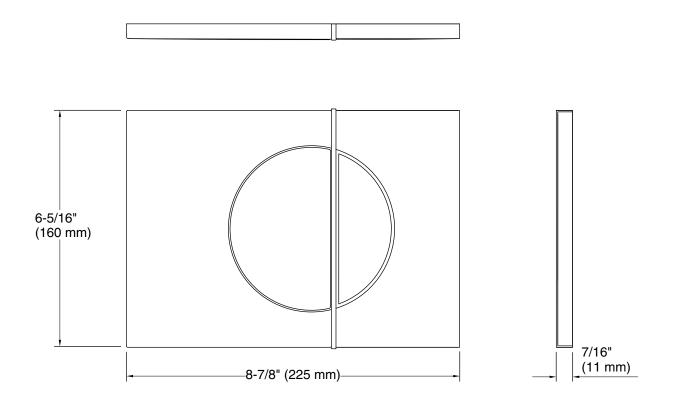

## **Technical Information**

All product dimensions are nominal.

Material: Plastic