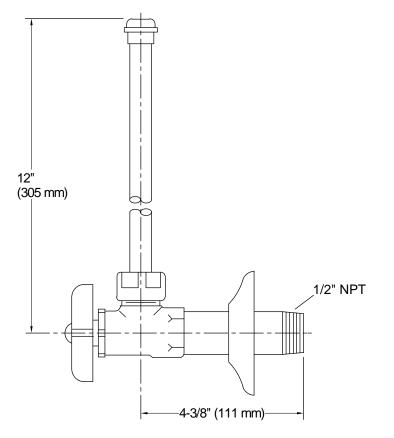

Angle Supply with Stop (pair) K-7606-P

### Features

- Compression valve
- Pair of angle supplies with stop
- Annealed vertical tube with union connection
- 1/2" NPT connection with flange
- Four-arm handle stop

## **Technical Information**

All product dimensions are nominal.