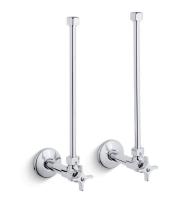

Angle Supply with Stop (pair) K-7606-P

### Features

- Compression valve
- Pair of angle supplies with stop
- Annealed vertical tube with union connection
- 1/2" NPT connection with flange
- Four-arm handle stop

### Material

Brass