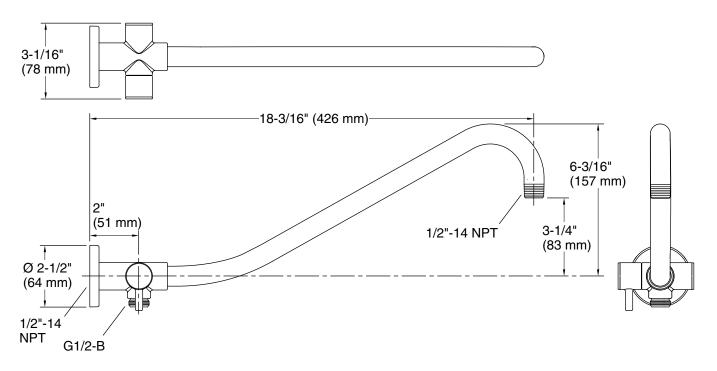

### **Technical Information**

All product dimensions are nominal. Drain included: No