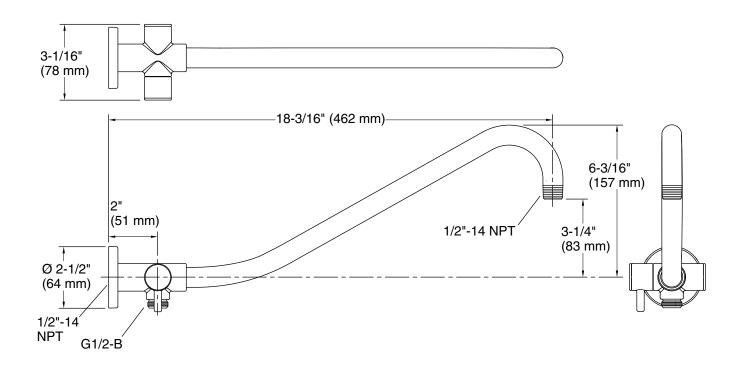

## Gooseneck Rainhead arm with 2-way diverter K-76337

## **Technical Information**

All product dimensions are nominal. Drain included: No