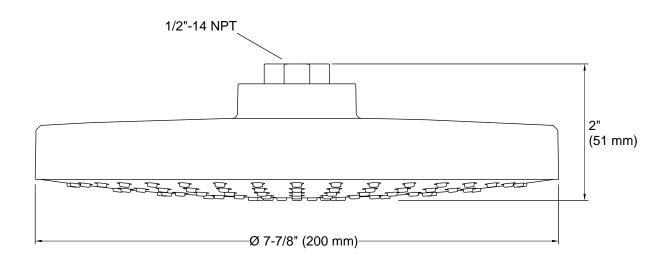

## **Technical Information**

All product dimensions are nominal.

# **Showerhead/Body Spray:**

Rated maximum 2 gal/min (7.6 l/min) flow: