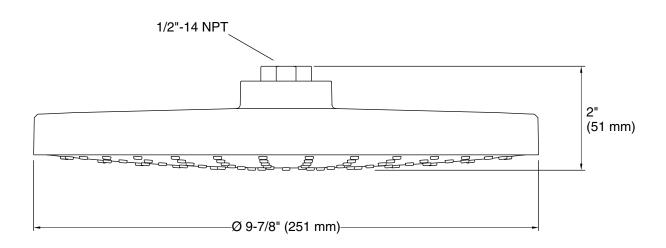

# **Technical Information**

All product dimensions are nominal.

Shower/Rainhead rated max flow: 2 gal/min (7.6 l/min)

### Installation

- Installs as a ceiling or wall mount application
- Shower arm and flange sold separately