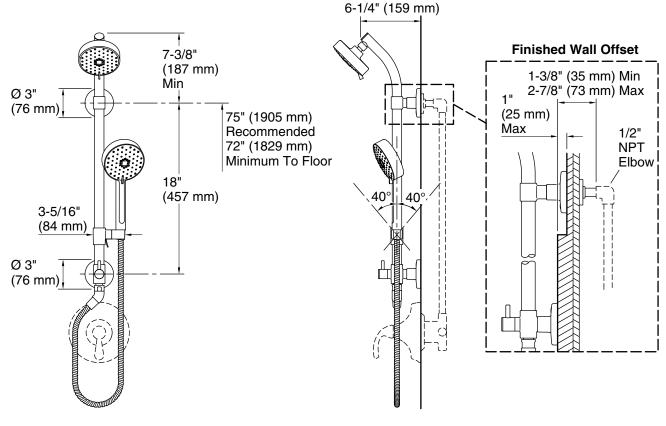

### **Technical Information**

| All product dimensions are nominal. |                       |
|-------------------------------------|-----------------------|
| Handshower rated max flow:          | 2 gal/min (7.6 l/min) |
| Shower/Rainhead rated max flow:     | 2 gal/min (7.6 l/min) |

### Notes

Install this product according to the installation guide.

IMPORTANT! The slidebar must be mounted to stud framing at both the top and bottom mounting locations. Do not use or depend on plastic wall anchors to attach the slidebar.