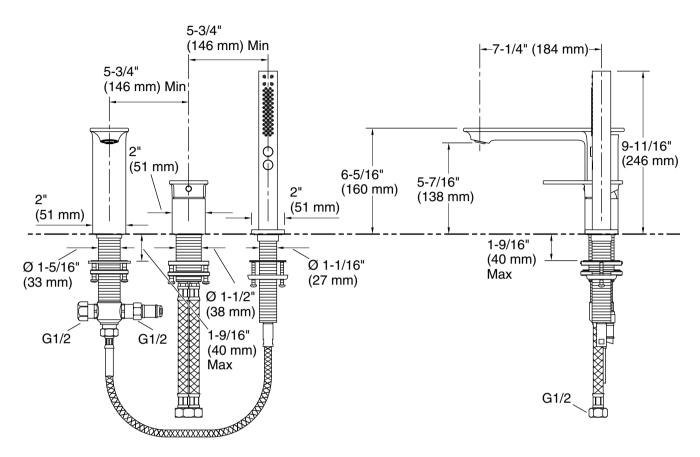

#### **Features**

- Diverter spout
- Spout reach is 7-1/4" (184 mm)
- Single lever handle allows for both temperature and volume control
- 13.4 gpm (50.7 lpm) maximum bath faucet flow rate at 45 psi (3.1 bar)
- Shift™+ handshower includes a push-button transition between full-coverage and targeted massage sprays, each enhanced with Katalyst™ air-induction technology for an indulgent showering experience
- Thumb tab allows for a smooth transition between sprays
- MasterClean<sup>™</sup> sprayface features an easy-to-clean surface that withstands mineral buildup and maximizes spray performance
- 2.5 gpm (9.5 lpm) handshower maximum flow rate at 80 psi (5.5 bar)
- KOHLER® ceramic disc valves exceed industry longevity standards for a lifetime of durable performance
- Coordinates with Stance faucets, accessories, and showering components to complete your bathroom

## Installation

- Deck-mount
- Three-hole installation
- G 1/2 inlet connection

## **Technical Information**

All product dimensions are nominal.

Drain included: No

Handshower:

Rated maximum 2.5 gal/min (9.5 l/min)

flow:

80 psi (5.5 bar) Pressure: