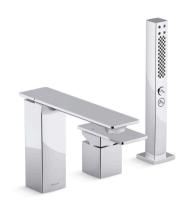

# Stance™

Deck-mount single-handle bath faucet with handshower

K-76696T-B4

#### **Features**

- Diverter spout
- Spout reach is 7-1/4" (184 mm)
- Single lever handle allows for both temperature and volume control
- 13.4 gpm (50.7 lpm) maximum bath faucet flow rate at 45 psi (3.1 bar)
- Shift™+ handshower includes a push-button transition between full-coverage and targeted massage sprays, each enhanced with Katalyst™ air-induction technology for an indulgent showering experience
- Thumb tab allows for a smooth transition between sprays
- MasterClean<sup>™</sup> sprayface features an easy-to-clean surface that withstands mineral buildup and maximizes spray performance
- 2.5 gpm (9.5 lpm) handshower maximum flow rate at 80 psi (5.5 bar)
- KOHLER® ceramic disc valves exceed industry longevity standards for a lifetime of durable performance
- Coordinates with Stance faucets, accessories, and showering components to complete your bathroom