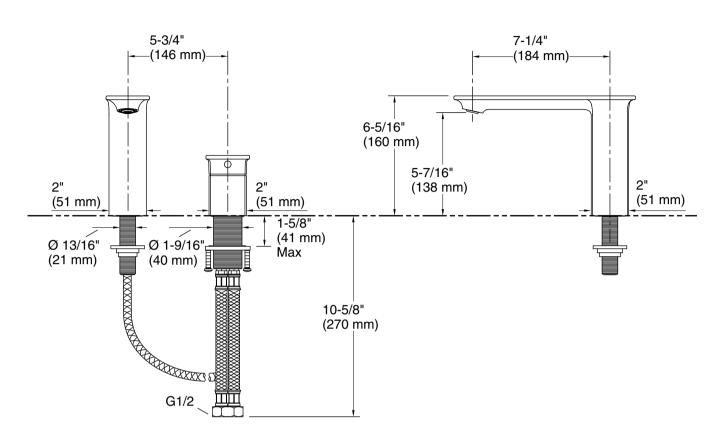

### **Technical Information**

All product dimensions are nominal.

| Fau  | cet:  |
|------|-------|
| Flow | rate: |

| 13.4 gal/min | (50.7 l/n | nin) |
|--------------|-----------|------|
|--------------|-----------|------|

Drain included: No Drain with overflow: Yes

### Spout:

Spout reach:

7-1/4" (184 mm)