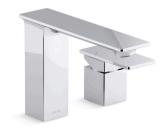

Stance™ Deck-mount single-handle bath faucet K-76697T-4

## Features

- Nondiverter spout
- Spout reach is 7-1/4" (184 mm)
- Single lever handle allows for both volume and temperature control
- 13.4 gpm (50.7 lpm) maximum bath faucet flow rate at 45 psi (3.1 bar)
- KOHLER® ceramic disc valves exceed industry longevity standards for a lifetime of durable performance
- Coordinates with Stance faucets, accessories, and showering components to complete your bathroom

### Material

- Premium metal construction for durability and reliability
- KOHLER® finishes resist corrosion and tarnishing