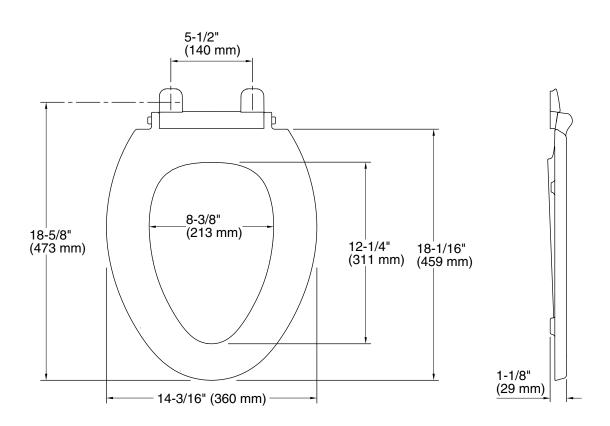

### **Technical Information**

All product dimensions are nominal.

Seat shape type: Elongated
Seat front type: Closed-front
Seat-mounting 5-1/2" (140 mm)

holes: