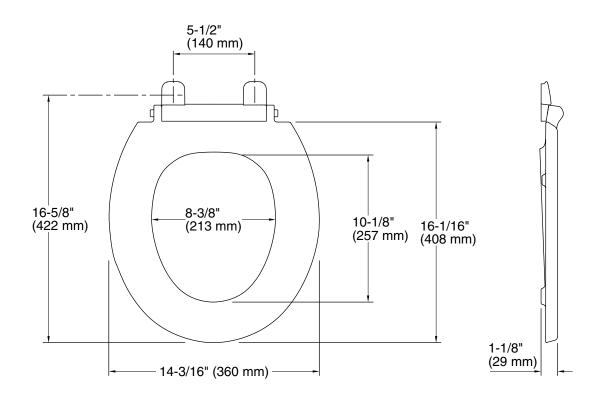

### **Technical Information**

All product dimensions are nominal.

Seat shape type: Round-front
Seat front type: Closed-front
Seat-mounting 5-1/2" (140 mm)

holes: