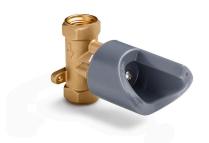

## Real Rain® Diverter Valve K-76746GL

### **Features**

- Real Rain Diverter Valve system actuates Real Rain's Deluge function delivering approximately 0.5 gallons in eight seconds
- Requires K-76748 Real Rain diverter valve trim

#### Materia

- KOHLER finishes resist corrosion and tarnishing
- Valve is a forged brass body

### Installation

- Real Rain Diverter Valve is designed to be in-line between the shower valve and Real Rain Panel
- G 1/2 inlet and outlet