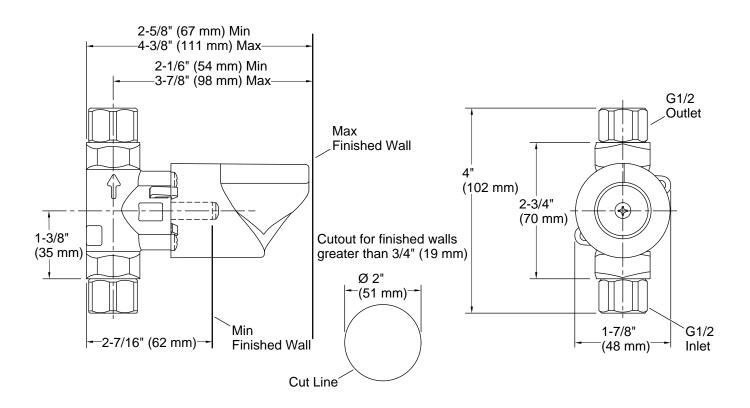

### Installation

- Real Rain Diverter Valve is designed to be in-line between the shower valve and Real Rain Panel
- G 1/2 inlet and outlet

## **Technical Information**

All product dimensions are nominal.

Spout:

Handshower:

Rated maximum 0 gal/min (0 l/min)

flow: