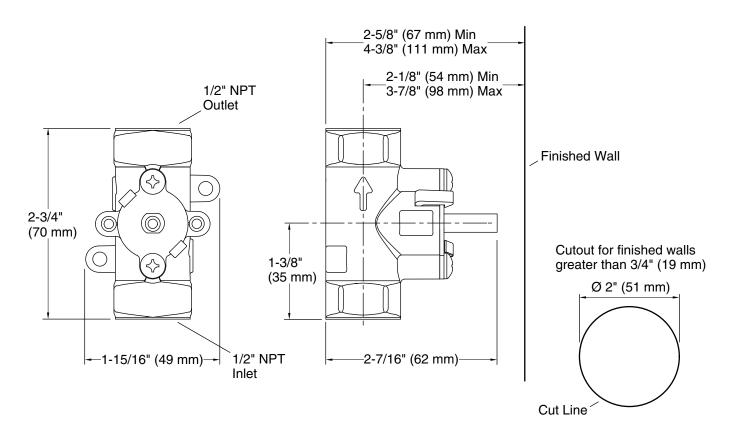

### Real Rain® Diverter Valve K-76746

### Features

 Real Rain Diverter Valve system actuates Real Rain's Deluge function delivering approximately 0.5 gallons in eight seconds

### Material

• Valve is a forged brass body

#### Installation

• Real Rain Diverter Valve is designed to be in-line between the shower valve and Real Rain Panel

### **Required Products/Accessories**

K-76748 diverter valve trim



### **Codes/Standards**

ASME A112.18.1/CSA B125.1 IAPMO Certification

## KOHLER<sup>®</sup> Faucet Lifetime Limited Warranty

See website for detailed warranty information.



# KOHLER, Faucets



### **Technical Information**

All product dimensions are nominal.

### Handshower:

Rated maximum 0 gal/min (0 l/min) flow:

#### Notes

Install this product according to the installation instructions.