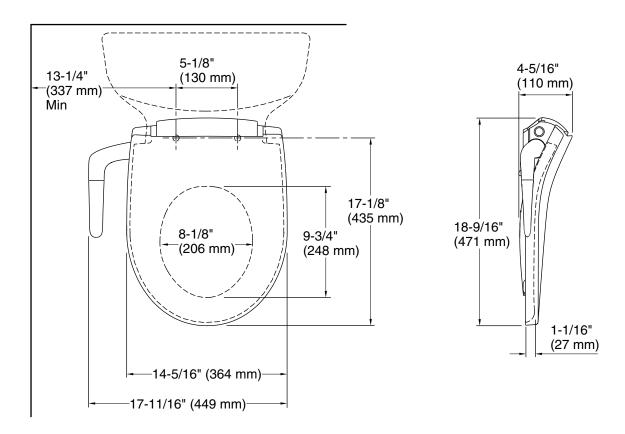

### **Technical Information**

All product dimensions are nominal.Seat shape type:Round-frontSeat front type:Closed-frontSeat-mounting<br/>holes:5-1/2" (140 mm)